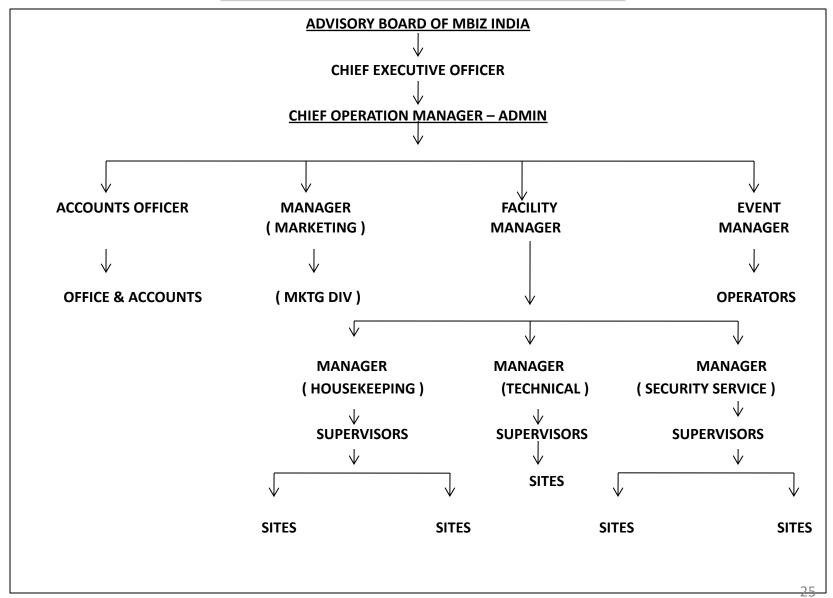

## **ORGANISATIONAL STRUCTURE**

## **ORGANISATIONAL STRUCTURE**

- THE STRUCTURE MAY CHANGE DEPENDING ON THE SITUATION, EVIRONMENT AND PLACE OF WORK.
- COMMENCEMENT OF WORK:
   THE WORK WILL COMMENCE WITHIN 15 DAYS FROM THE DATE OF RECEIPT OF W.O / L.O.I FROM THE CUSTOMER.