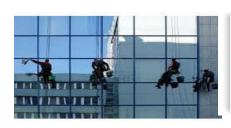

#### 6. Facade Cleaning / Glass Cleaning Service:

Facade Cleaning by experienced workers (manual & Mechanized) by using modern rapid cleaning materials.